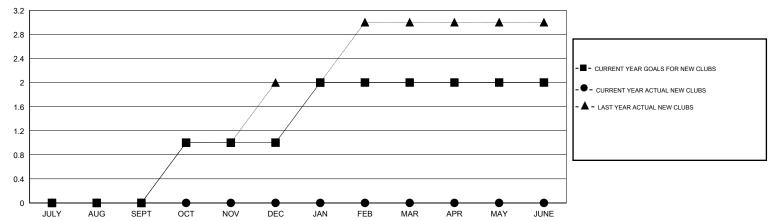

| 0                   | 0                          | 0                           | OCT/NOV/DEC           | 50                 | 0                                | 0                            | 0                           |
| JAN/FEB/MAR   | 1                | 0                   | 0                          | 0                           | JAN/FEB/MAR           | 40                 | 0                                | 0                            | 0                           |
| APR/MAY/JUNE  | 0                | 0                   | 0                          | 0                           | APR/MAY/JUNE          | 20                 | 0                                | 0                            | 0                           |

### GOALS AND ACTUAL NEW CLUBS CUMULATIVE



#### GOALS AND ACTUAL MEMBERS CUMULATIVE



| DROPPED CLUBS: 0  DROPPED MEMBERS |    | 12 CLUBS OF 101 ADDED 1 OR MORE NEW MEMBERS | GENDER DISTRIBU<br>MALE<br>FEMALE | TION<br>3,124 (94.93%)<br>167 (5.07%) |     |
|-----------------------------------|----|---------------------------------------------|-----------------------------------|---------------------------------------|-----|
| DECEASED                          | 3  | CLICK HERE FOR HEALTH                       | FAMILY UNIT MEMBERS               |                                       | 342 |
| CLUB CANCELLED                    | 0  | ASSESSMENT DATA                             |                                   | -                                     |     |
| OTHER                             | 23 |