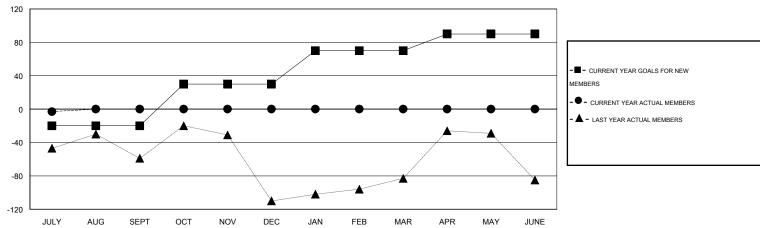

#### GOALS AND ACTUAL MEMBERS CUMULATIVE

| DROPPED CLUBS: 0  DROPPED MEMBERS |    | 12 CLUBS OF 101 ADDED 1 OR MORE NEW MEMBERS | GENDER DISTRIBU<br>MALE<br>FEMALE | TION<br>3,124 (94.93%)<br>167 (5.07%) |     |
|-----------------------------------|----|---------------------------------------------|-----------------------------------|---------------------------------------|-----|
| DECEASED                          | 3  | CLICK HERE FOR HEALTH                       | FAMILY UNIT MEMBERS               |                                       | 342 |
| CLUB CANCELLED                    | 0  | ASSESSMENT DATA                             |                                   | -                                     |     |
| OTHER                             | 23 |                                             | HEAD OF HOUSEHOLD                 |                                       | 165 |
| TOTAL                             | 26 |                                             | NON-HEAD OF HOUSEHOL              | 177                                   |     |